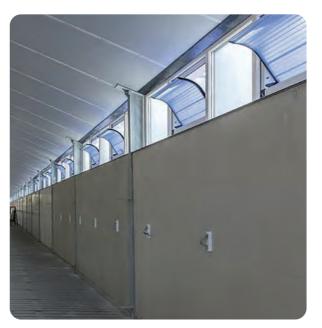

## WVH-RP

Combi Panel WVH-RP

- ✓ Integrated wall inlets in daylight system
- Choice between all Optiflex wall inlets
- Daylight system with or without blackout system
- High insulation value
- Completely assembled

## **Suitable sectors** Calves