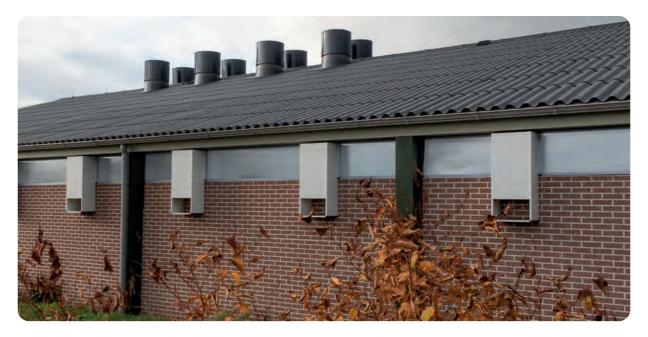

## WVH-RP

Combi Panel WVH-RP

- ✓ Integrated wall inlets in daylight system
- Choice between all Optiflex wall inlets
- Daylight system with or without blackout system
- High insulation value
- Completely assembled

## **Suitable sectors** Calves