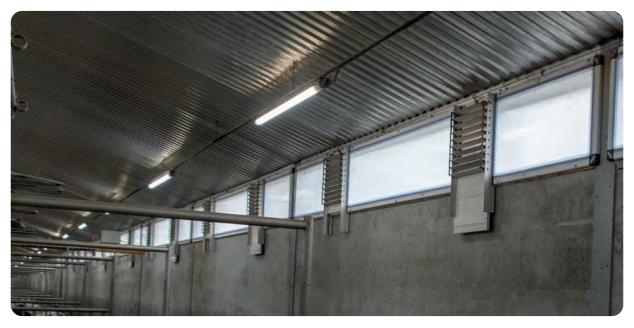

## WVH-RP

Combi Panel WVH-RP

- ✓ Integrated wall inlets in daylight system
- Choice between all Optiflex wall inlets
- Daylight system with or without blackout system
- High insulation value
- Completely assembled

## **Suitable sectors** Calves