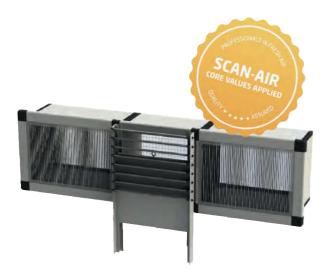

## WVH-RP

Combi Panel WVH-RP

- ✓ Integrated wall inlets in daylight system
- Choice between all Optiflex wall inlets
- Daylight system with or without blackout system
- High insulation value
- Completely assembled

## **Options**

WVH-RP with

Clear

Opal

polycarbonate

Transparent flap

| Туре* | Installation dimensions |
|-------|-------------------------|
|       | (mm)                    |

with GDK or