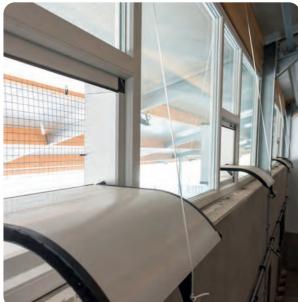

## WVH-RP

Combi Panel WVH-RP

- ✓ Integrated wall inlets in daylight system
- Choice between all Optiflex wall inlets
- Daylight system with or without blackout system
- High insulation value
- Completely assembled

## **Options**

WVH-RP with

Clear

Opal

polycarbonate

Transparent flap

| Туре* | Installation dimensions |
|-------|-------------------------|
|       | (mm)                    |

with GDK or