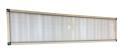

# **BLACK OUT WINDOW** RP-SK

- High insulation value
- Stepless black-out from 0-100%
- Uniform light dividing
- Applicable in sidewall or roof
- Made entirely of plastic and stainless steel
- Easy assembly
- Flexible dimensions
- Modular system

Entrance of daylight into your barn is necessary to meet the current welfare requirements. It is essential getting the daylight well distributed, with the right intensity to your animals. This way you prevent direct sunlight coming in and there is still enough daylight for your animals. With the Scan-Air blackout window you have the right window to perfectly control the daylight entry into your barn. This blackout window can both be used in the side wall and in the roof.

Scan-Air has developed a unique darkening system with which the windows can be steplessly blacked out from 0-100%. This system works with integrated counter rotating valves, so that all moving parts are protected against dust and/or moisture. The valves are spring-closed, and are opened by a hand winch or motor. Per barn is checked which type and which size is suitable for the situation in question. In this way the system is made entirely according to your wishes and to the welfare requirements for your animals. The Scan-Air blackout window panels are made entirely of plastic and stainless steel, which guarantees a long lifetime. For every application we can make a suitable window.