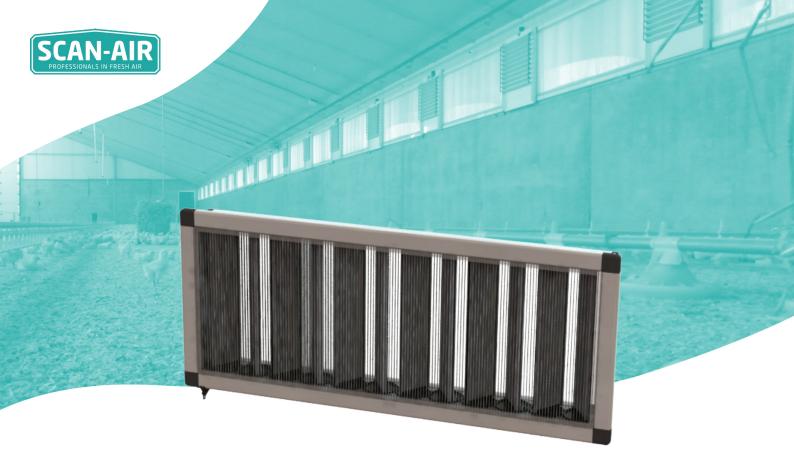

Entrance of daylight into your barn is necessary to meet the current welfare requirements. It is essential getting the daylight well distributed, with the right intensity to your animals. This way you prevent direct sunlight coming in and there is still enough daylight for your animals. With the Scan-Air blackout window you have the right window to perfectly control the daylight entry into your barn. This blackout window can both be used in the side wall and in the roof.

Scan-Air has developed a unique darkening system with which the windows can be steplessly blacked out from 0-100%. This system works with integrated counter rotating valves, so that all moving parts are protected against dust and/or moisture. The valves are spring-closed, and are opened by a hand winch or motor. Per barn is checked which type and which size is suitable for the situation in question. In this way the system is made entirely according to your wishes and to the welfare requirements for your animals. The Scan-Air blackout window panels are made entirely of plastic and stainless steel, which guarantees a long lifetime. For every application we can make a suitable window.