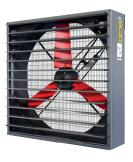

### Fans

- Tube mounting fan 230V / 400V
- Panel fan 230V / 400V
- Box fan 230V / 400V