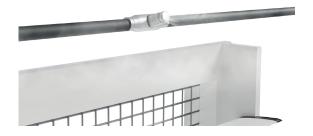

## **Wind Hoods**

- Dimensions based on wall inlets
- Wall mounting or mounting on inlet
- White or transparent back panel
- Limits wind influences