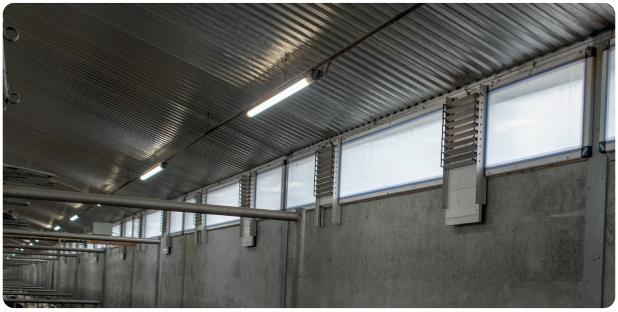

Combi Panel WVH-RP

- Integrated wall inlets in daylight system
- Choice between all OptiFlex wall inlets
- Daylight system with or without blackout system
- High insulation value
- Completely assembled

## **Options**

WVH-RP with UF

WVH-RP with GDK or GKK

WVH-RP with windows of glass

Clear polycarbonate

Opal polycarbonate

White flap

Transparent flap