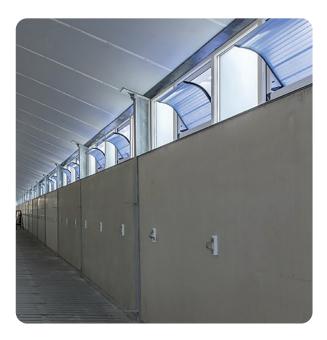

Combi Panel WVH-RP

- Integrated wall inlets in daylight system
- Choice between all OptiFlex wall inlets
- Daylight system with or without blackout system
- High insulation value
- Completely assembled

## **Options**

WVH-RP with UF

WVH-RP with GDK or GKK

WVH-RP with windows of glass

Clear polycarbonate

Opal polycarbonate

White flap

Transparent flap