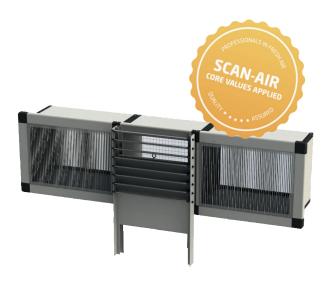

Combi Panel WVH-RP

- Integrated wall inlets in daylight system
- Choice between all OptiFlex wall inlets
- Daylight system with or without blackout system
- High insulation value
- Completely assembled

## **Options**

WVH-RP with UF

WVH-RP with GDK or GKK

WVH-RP with windows of glass

Clear polycarbonate

Opal polycarbonate

White flap

Transparent flap