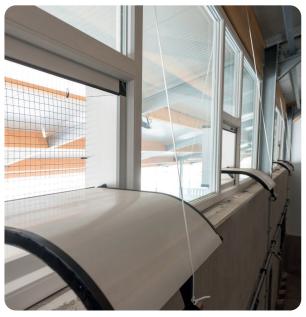

Combi Panel WVH-RP

- Integrated wall inlets in daylight system
- Choice between all OptiFlex wall inlets
- Daylight system with or without blackout system
- High insulation value
- Completely assembled

## **Options**

WVH-RP with UF

WVH-RP with GDK or GKK

WVH-RP with windows of glass

Clear polycarbonate

Opal polycarbonate

White flap

Transparent flap